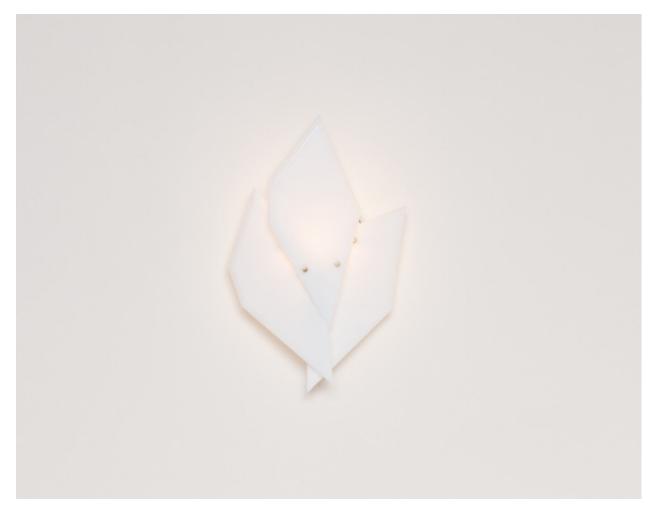

### **MADE BY BY MARY WALLIS**

Each piece of glass on the Edie sconce is unique, and sits away from the brass frame like feathers fluffed up on a bird. Made with brass hardware and hand-beveled glass. Marble shades also available,