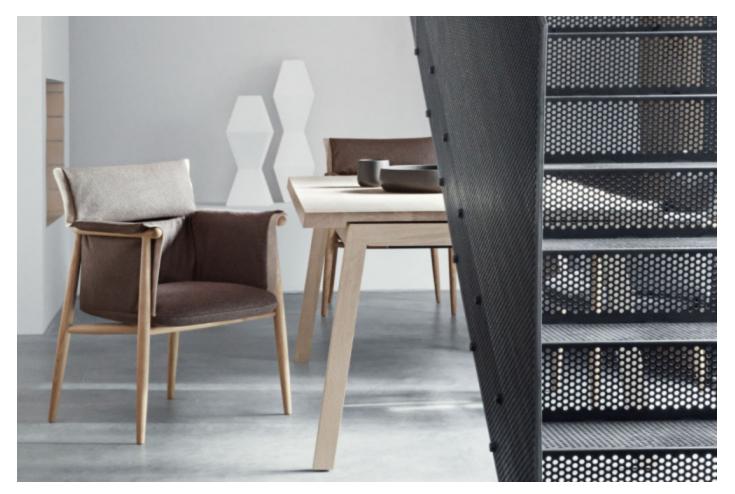

# E005 EMBRACE DINING ARM CHAIR

# MADE BY BY CARL HANSEN & SON

The Embrace Dining chair's frame is crafted from wood. The back piece of the frame, composed of three pieces assembled in classic finger joints, is particularly striking, its simplicity emphasizing the elegant craftsmanship. The soft cushion is folded into three dimensions and functions as a seat, back and armrests in one. The upholstery embraces the wooden structure, with the seat and back appearing to float inside the chair.

### Dimensions

23.5"W X 22"D X 33.5"H, Seat Height: 18.5".

### **Material Options**

Available with a solid oak or walnut frame in a variety of finishes, and with leather or fabric upholstery. The upholstery and edging strip is available in various combinations.