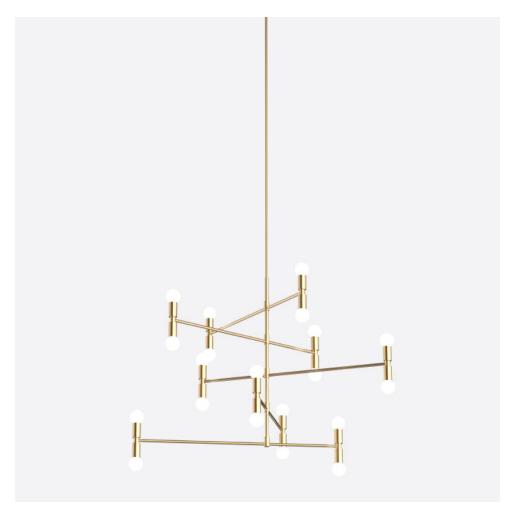

### **MADE BY BY LAMBERT & FILS**

The Dot Collection combines the luminosity of exposed bulbs with the richness of brass in a geometrical distribution. The result is a collection of lamps inspired by a graceful balance of lines and incandescent points.

#### **Dimensions**

Model A

38 x H 29 in / 965 x H 727 mm

total height variable

6 lbs / 2.7 kg

Model B

48 x H 19 in / 1219 x H 479 mm

total height variable

6 lbs / 2.7 kg

Model C

48 x H 29 in / 1219 x H 727 mm

total height variable

7 lbs / 3.2 kg

Click here for more detailed information

## **Material Options**

brass body and hardware milk glass globes