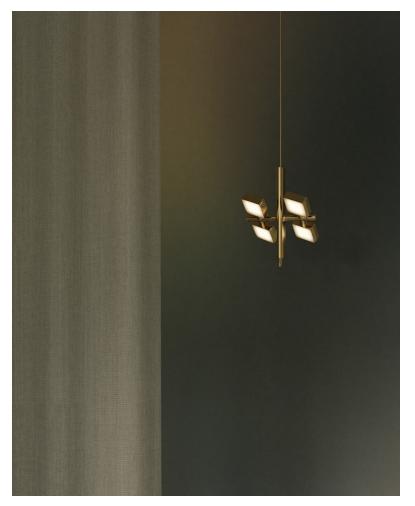

## DORVAL ATELIER 01

## MADE BY BY LAMBERT & FILS

The Dorval Atelier 01 looks like it was dipped in a pool of metallic liquid, making it an utterly refined, almost magical version of the impressively technical original model. Entirely made of brass, the Dorval Atelier stuns by stripping down and glorifying the process of making such a piece. Brass is a lively material which morphs with time, and ages elegantly. This model aims to be an ode to our most-used material, juxtaposed here on one of our most contemporary models. Collaboration with SCMP DESIGN OFFICE