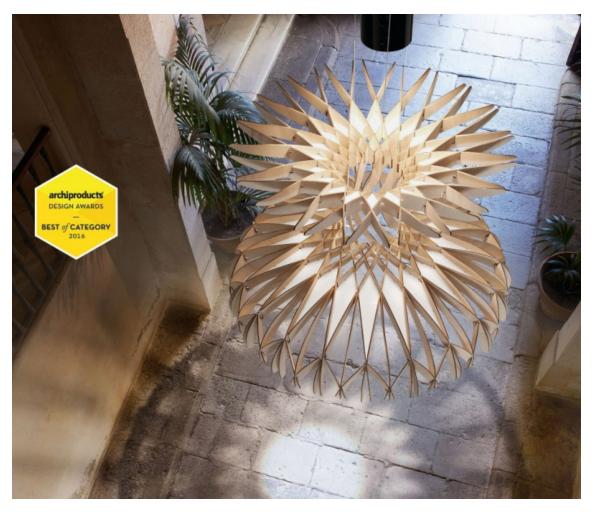

## **MADE BY BY BOVER**

The integration of design, art and light in architecture dates back to a long time ago, and maybe this is the reason why lamps have gradually stopped being just an item emitting light to become a light sculpture which confers a special personality to the product and its environment. It is such the importance of light that any change on the item can alter the formal concept of the whole project. A sculpture may seem more or less static, depending on the light received. With DOME we decided to take the light out of the object so it becomes a light sculpture designed to receive and emit a delicate light, a play of shadows and nuances that enrich the space for which they were created. Developing this project with Benedetta has allowed us to reflect on the art of lighting, on how to reinterpret light and on the creation of products with a more artistic approach and a less industrial look. It has also allowed us to be swept away and do what we really like to do. These light sculptures are completely handmade and they are entirely produced in the Bover Barcelona HQ.