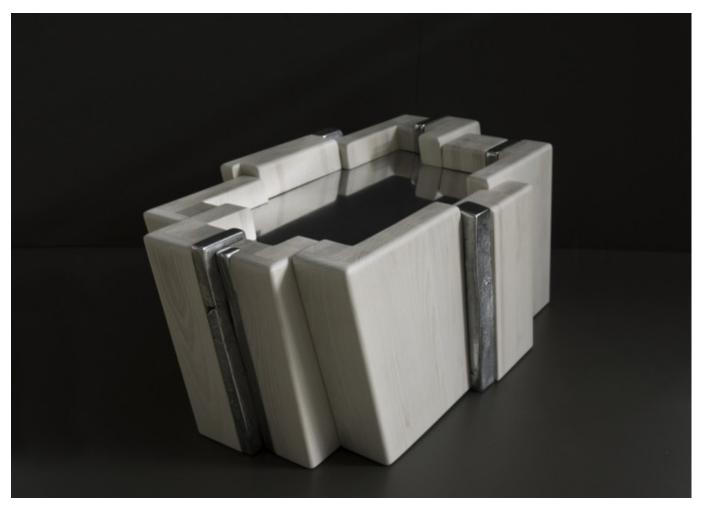

## **MADE BY BY SIMON JOHNS**

Dolomite is a one of a kind sculptural coffee table. It was inspired by the outcrops of stone in the studio's environs. The wood parts mimic the seemingly haphazard geometries of fractured sedimentary stone.

The 'lost-foam' cast aluminum parts were done in Brecht Gander's studio, and selective polishing celebrates their primitive textures. The tables' aluminum surface is hand polished to a satin finish and its soft sheen provides a hazy reflection.

### **Material Options**

Bleached Ash, Cast Aluminum, Polished Aluminum.