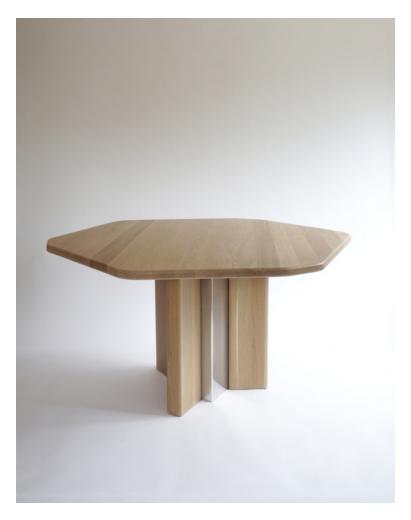

### **MADE BY BY SIMON JOHNS**

The Diamond Table's slight angles focus guests loosely around an axis; the traditional rectangular approach to seating guests is deconstructed to encourage more dynamic exchanges between people. The central base has an assembly of rectangular columns of different dimensions, congregating, as do the unique individuals around the table.

#### **Dimensions**

55" DIA x 29" H Comfortably sits 3 people / can accomodate 6. For more detailed information, please click here.

### **Material Options**

Solid White Oak & Hand Polished Aluminum