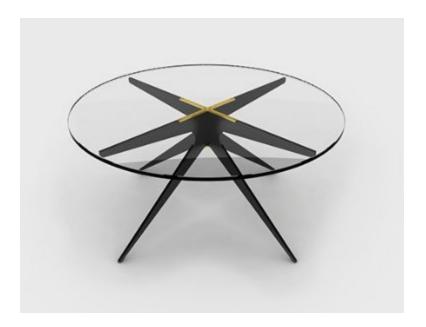

### MADE BY BY GABRIEL SCOTT

Inspired by silhouettes of mid-century modern design, DEAN tables feature clear or smoked glass tops which showcase the sculptural quality of the contrasted hardware below. Light and elegant in appearance, the stylish x-base is available in black steel with brass hardware, all brass, or all copper options.

#### **Dimensions**

36" D x 17" H

### **Material Options**

Available Base Finishes:
Black Steel Base with Satin Brass Finish Fittings.
Satin Brass Finish Base & Fittings.
Available Tops Finishes:
Tempered glass tops / Clear
Tempered glass tops / Smoked & Bronzed.