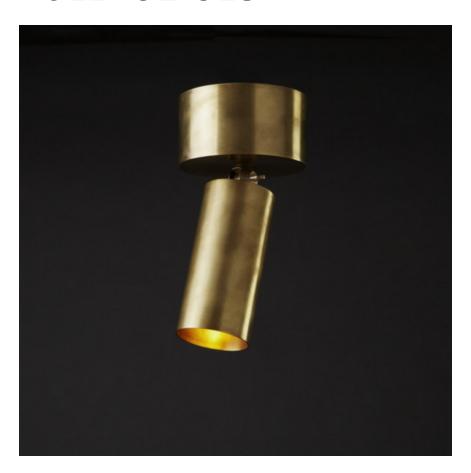

## **MADE BY BY APPARATUS STUDIO**

The Cylinder Series is a system of fixtures that elevate the experience of functional lighting. Directional light emanates from recessed points within the simple metal forms. Their streamlined structure and hefty scale allow these pieces to stand-alone or be grouped together, serving as primary or secondary light sources. A weighty brass canopy and adjustable pivoting head cast light downward.