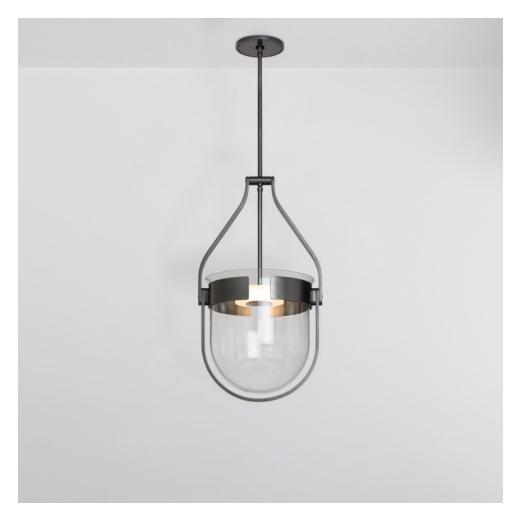

#### **MADE BY BY RILOH**

Finished metal and clear glass pendant with cuff detail.

### **Dimensions**

Cuff 12: Canopy Dia5.625" x D14.1" Body Standard Finishes: Brass, Pewter, Matte 18 watt (equivalent 150 watt Height26" + Drop Min OAH 32", Max Unlimited Cuff14: Canopy Dia5.625" x D17.32" Body Height37" + Drop Min OAH 37", Max Unlimited