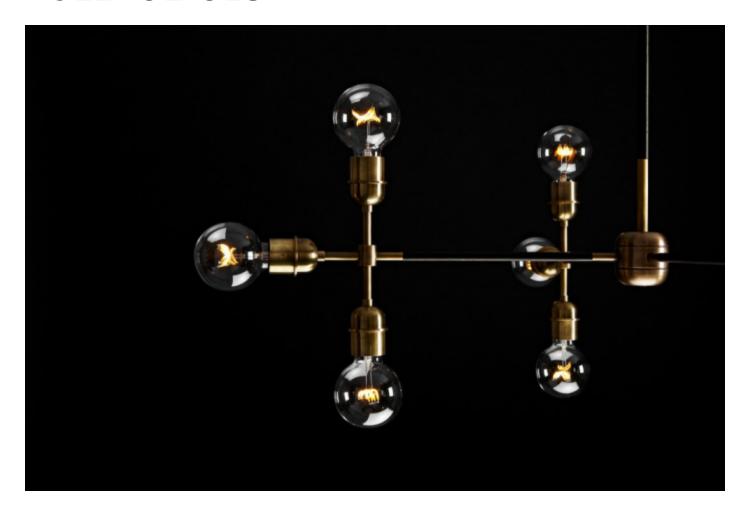

### **MADE BY BY APPARATUS STUDIO**

Inspired by cartographic imagery, this fixture is composed of repeating ninety degree angles. Available with optional hand wrapped leather detail. Custom configurations are available.

#### **Dimensions**

42" W. 42" D. Height to order.

## **Material Options**

order. Tarnished Silver available at an up Bulbs Included 200 Lumens Each, charge. Customization available.

### Lamping

Brass with option of calfskin. Finishes to Max 60W Each 12x 3W Dimmable LED 2700K Colour Temperature Bulb Life 15,000 Hours 120V: E26 Globe LG: Clear, Ø 3"