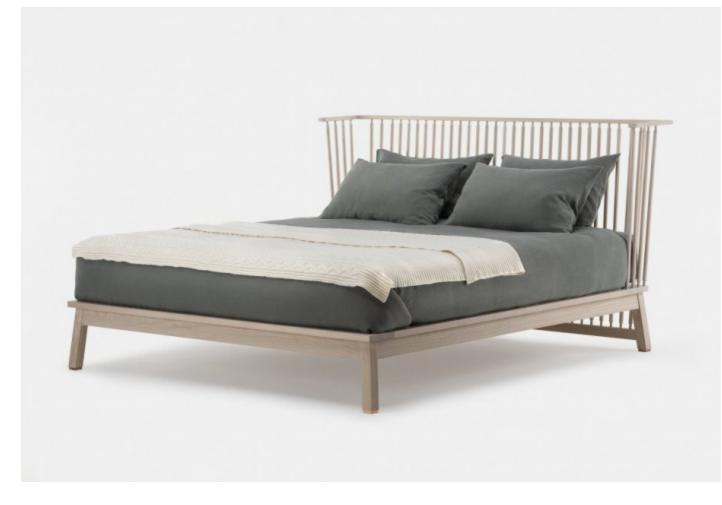

## MADE BY BY DE LA ESPADA

The Companions family of furniture is designed to support daily life. Companions Bed, made from solid wood, is reassuringly familiar but carefully detailed.

### Dimensions

455AQ queen W67 7/8 × L85 7/8 × H43 1/3 ", fits mattress W60 × L80 " 455AK king W83 7/8 × L85 7/8 × H43 1/3 ", fits mattress W76 × L80 " 455AC california king W79 7/8 × L89 7/8 × H43 1/3 ", fits mattress W72 × L84 " platform height 12 3/5 "

### **Material Options**

Available in American black walnut, American white oak, or European Ash in a range of finishes. Copper feet. Click on 'Materials' in the left hand menu for further information. Bed base consists of several individual timber slats, set approximately 5cm (2") apart.