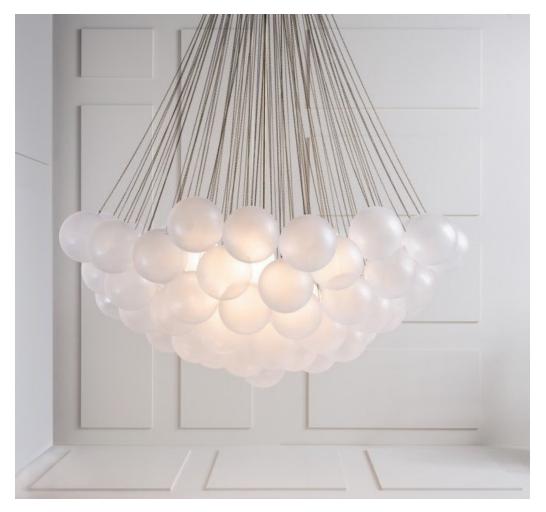

# CLOUD XL 37 OR 73 ORBS

## **MADE BY BY APPARATUS STUDIO**

Glass orbs are frosted by hand to create an irregular texture reminiscent of 19th Century frosting techniques. Three central light sources emit a soft glow that is refracted through the surrounding cluster of orbs. The Cloud XL is available with 37 or 73 orbs.