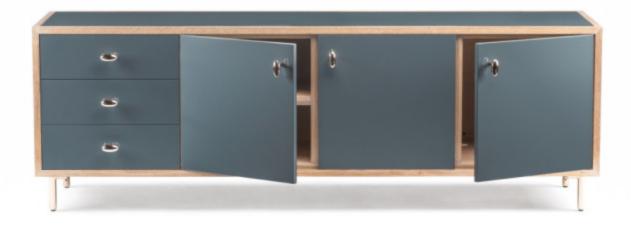

## **CLASSON SIDEBOARD**

## MADE BY BY DE LA ESPADA

Jason Miller's product line captures a juxtaposition of time, purpose, and aesthetics.

## **Material Options**

Available in American black walnut, American white oak, or European Ash in a range of finishes; with painted HDF in a choice of our full range of colours with a satin matte or gloss finish. Legs and drawer pulls in polished bronze.s. Available in a choice of 5 configurations as il-lustrated on the right: 4 door, 3 door/3 drawer left hand, 3 door/3 drawer right hand, 2 door/6 drawer, and 2 door/3 drawer.