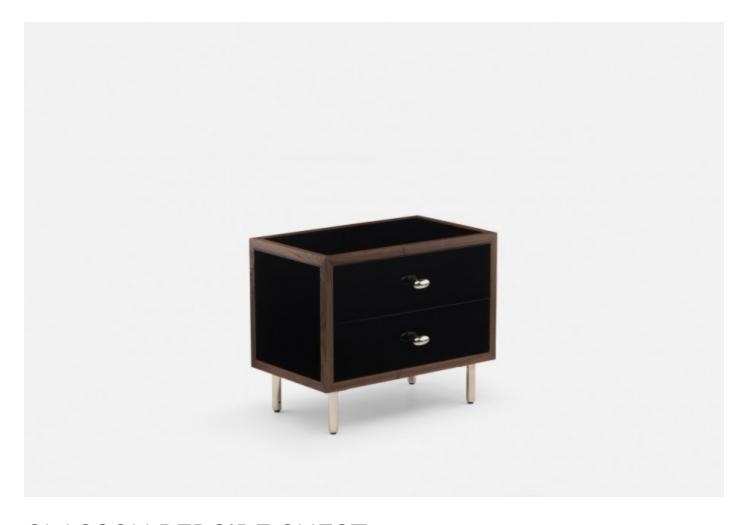

## **CLASSON BEDSIDE CHEST**

### MADE BY BY DE LA ESPADA

lasson Bedside Chest transcends time, its modern form featuring rich detailing that nods to a more traditional American aesthetic. Polished bronze drawer pulls and legs elegantly complement the cabinet body available in a range of timbers and finishes and painted hdf.

### **Material Options**

Available in American black walnut, American white oak, or European Ash in a range of finishes; with painted HDF in a choice of our full range of colours with a satin matte or gloss finish. Legs and drawer pulls in polished bronze.