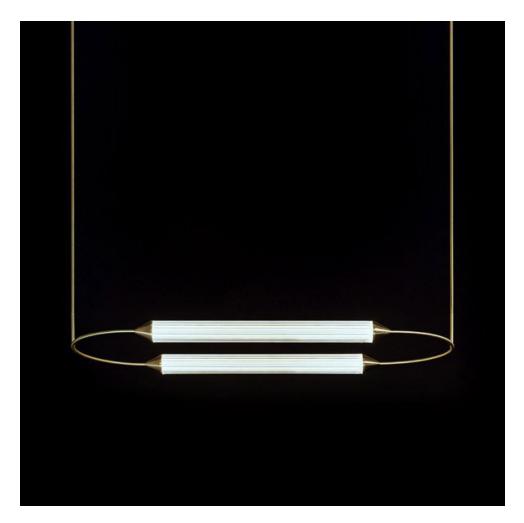

## **MADE BY BY GIOPATO & COOMBES**

Lamps with slender thread-like structures in brushed brass, that change form to create infinite geometric compositions. The figure, suggesting circus gear, is interrupted by capsules that project continuous light. Each capsule, made in ribbed glass with extremities in brass, crafted with a lathe using a very refined technique that starts with a solid block of the material, conceals light guides used in the automotive sector that make it possible to connect the LEDs contained in the ends of the capsule, conducting the light along the entire length.