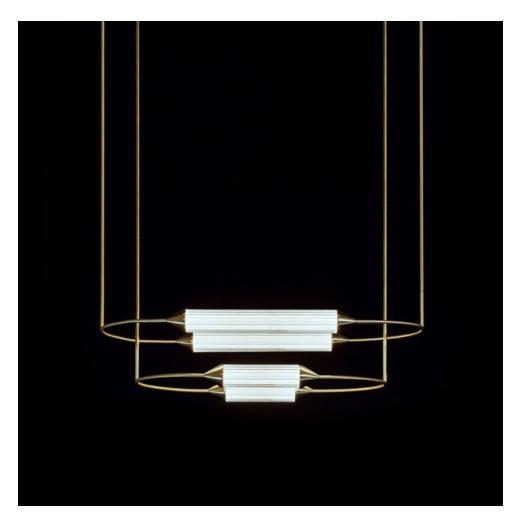

## **MADE BY BY GIOPATO & COOMBES**

Lamps with slender thread-like structures in brushed brass, that change form to create infinite geometric compositions. The figure, suggesting circus gear, is interrupted by capsules that project continuous light. Each capsule, made in ribbed glass with extremities in brass, crafted with a lathe using a very refined technique that starts with a solid block of the material, conceals light guides used in the automotive sector that make it possible to connect the LEDs contained in the ends of the capsule, conducting the light along the entire length.