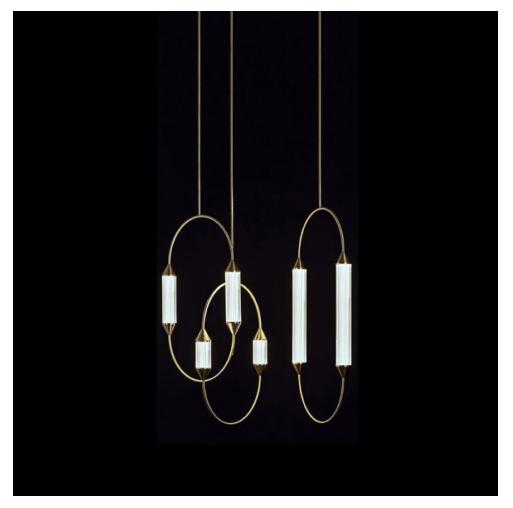

# CIRQUE CHANDELIER 3

## MADE BY BY GIOPATO & COOMBES

Lamps with slender thread-like structures in brushed brass, that change form to create infinite geometric compositions. The figure, suggesting circus gear, is interrupted by capsules that project continuous light. Each capsule, made in ribbed glass with extremities in brass, crafted with a lathe using a very refined technique that starts with a solid block of the material, conceals light guides used in the automotive sector that make it possible to connect the LEDs contained in the ends of the capsule, conducting the light along the entire length.