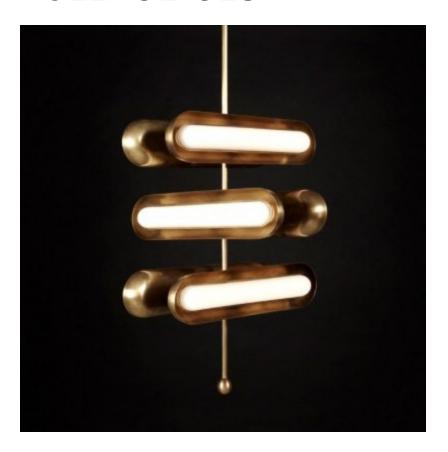

# **CIRCUIT 6 STACKED**

### **MADE BY BY APPARATUS STUDIO**

The Circuit series creates rhythm with the repetition of pure shapes. A glowing glass capsule nests in a brass shade, becoming a contained form that multiplies to construct larger fixtures.

| Dimensions                             |
|----------------------------------------|
| 19" W. Height to Order. Minimum Height |
| 32"                                    |

### Lamping

6 16W dimmable LED Module 1700 Lumens 2700K Color temperature LED silver available at an upcharge. Finishes Requires a magnetic low voltage driver.