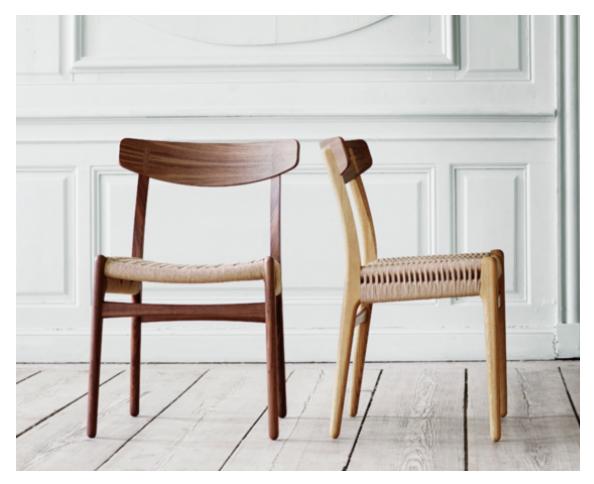

## MADE BY BY CARL HANSEN & SON

One of the first five chairs Hans J. Wegner designed for Carl Hansen & Søn in 1950, the CH23 dining chair is an early example of Wegner's unique style and insightful craftsmanship. The elegant chair features iconic Wegner details, such as the cruciform caps on the backrest and special double-woven paper cord seat.

### **Material Options**

Available in solid oak, walnut, or a combination of both, in a variety of finishes and with natural or black paper cord. Optional cushions are available in LOKE leather.