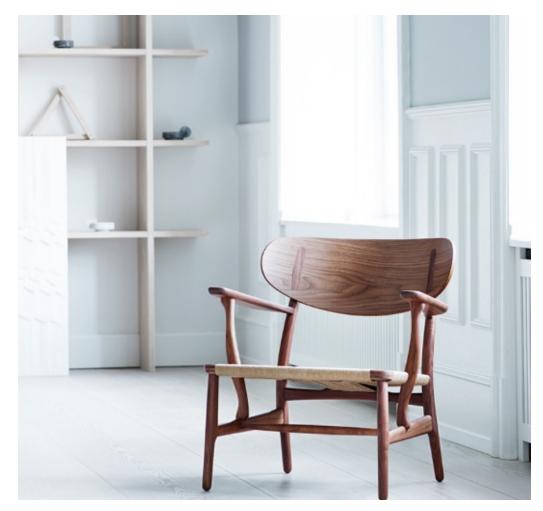

# CH22 LOUNGE CHAIR

## MADE BY BY CARL HANSEN & SON

The CH22 lounge chair has been produced in exact accordance with Wegner's original sketches, and unites simplicity with absolute comfort. The low lounge chair is made of solid wood with a distinctive form-pressed veneer back with an organic shape. Wegner has focused on sublime craftsmanship, as evident in the woven seat and the refined and ingenious joints, which are structural and ornamental at the same time.

### Dimensions

27.5" W x 20.5" D x 24.5" H Seat Height: 14.5"

### **Material Options**

Available in a variety of finishes in oak, walnut and oak/walnut combination. The seat is available in natural or black paper cord.