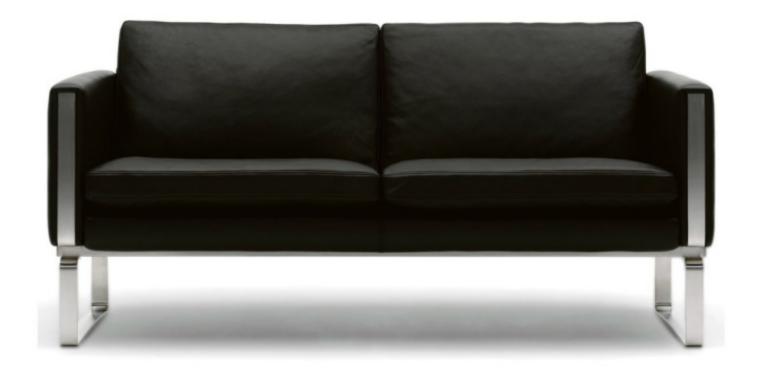

## MADE BY BY CARL HANSEN & SON

Wegner's CH102, CH103 and CH104 sofas are a series of beautiful and luxurious sofas available as 2, 3 and 4-seater sofas. Great on their own, they also make the perfect group with, for example, his matching CH101 lounge chair and CH106 glass coffee table.

The sofas are handmade over a beech wood frame, and feature fully-upholstered turnable cushions made from a foam core surrounded by European down and cold foam. The legs, the visible frame and the front of the armrests are all made of stainless steel. Designed by Hans J. Wegner in 1970.