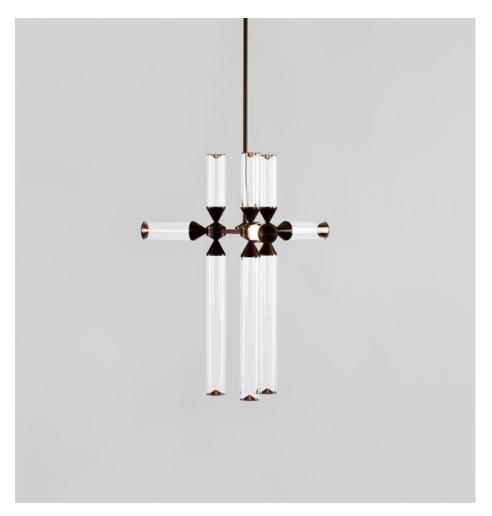

# CASTLE 9-02

### MADE BY BY ROLL & HILL

While the shape of these pieces occasionally resemble the turrets of a castle, the name actually comes from the game of chess. The rook can jump any distance, yet it is restricted to moving orthogonally. Likewise, the glass in Castle extends to different lengths, but is always horizontal or vertical.

#### **Dimensions**

L 22.5in/57cm x W 19in/49cm x H 28in/70cm

#### **Material Options**

Black, Bronze & Brushed Brass Metal Finishes Clear, Cream & Smoke Glass