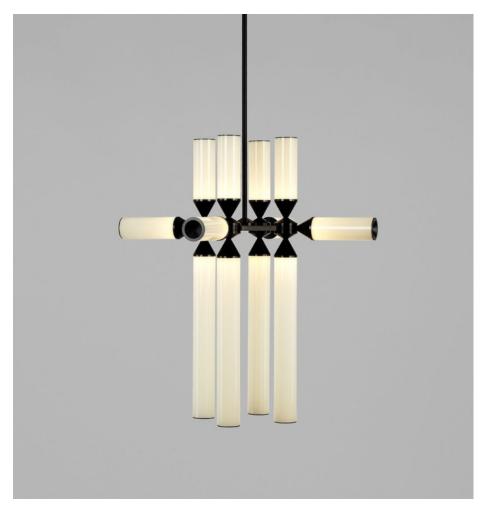

# **CASTLE 12-02**

### MADE BY BY ROLL & HILL

While the shape of these pieces occasionally resemble the turrets of a castle, the name actually comes from the game of chess. The rook can jump any distance, yet it is restricted to moving orthogonally. Likewise, the glass in Castle extends to different lengths, but is always horizontal or vertical.

#### **Dimensions**

L 18in/46cm x W 18in/46cm x H 38in/97cm

#### **Material Options**

Black, Bronze, & Brushed Brass Metal Finishes Clear, Cream & Smoke Glass