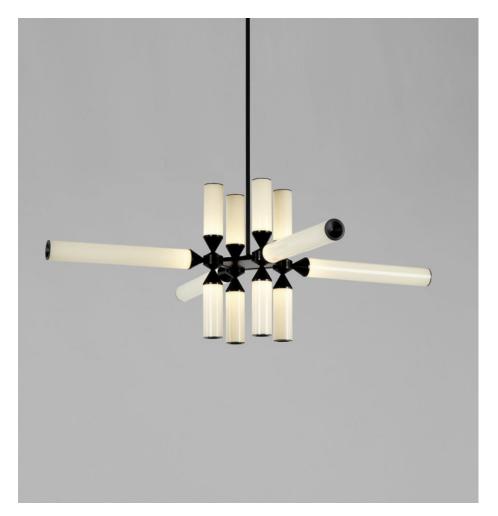

### MADE BY BY ROLL & HILL

While the shape of these pieces occasionally resemble the turrets of a castle, the name actually comes from the game of chess. The rook can jump any distance, yet it is restricted to moving orthogonally. Likewise, the glass in Castle extends to different lengths, but is always horizontal or vertical.

### **Dimensions**

L 34in/86cm x W 34in/86cm x H 18in/46cm

### **Material Options**

Black, Bronze & Brushed Brass Metal Finish Smoke, Clear & Cream Glass