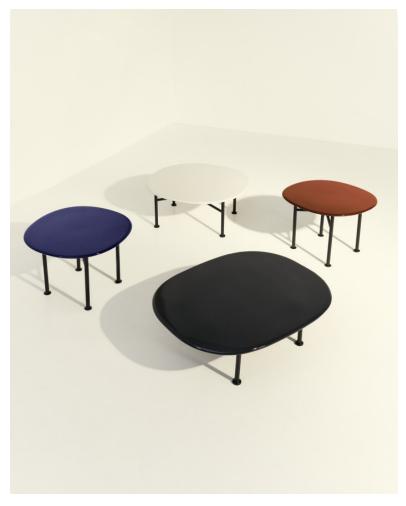

### **MADE BY BY GUBI**

A family of hybrid coffee tables intended for both indoor and outdoor use, the Carmel Table Collection by OEO Studio introduces ceramic to the GUBI material palette. Made with single-fired Italian stoneware and available in three sizes, the tables are finished with a protective high-gloss colored glaze that gives them vibrance and energy, evoking the carefree bohemian lifestyle of the Californian coast.

#### **Dimensions**

Clam White Top/Black Base 75x75cm Rock red or Pacific Blue Top/Black Base 87.5x70cm Rock red or Pacific Blue Top/Black Base 60x60cm

### **Material Options**

Galvanized Steel, Aluminum, Ceramics