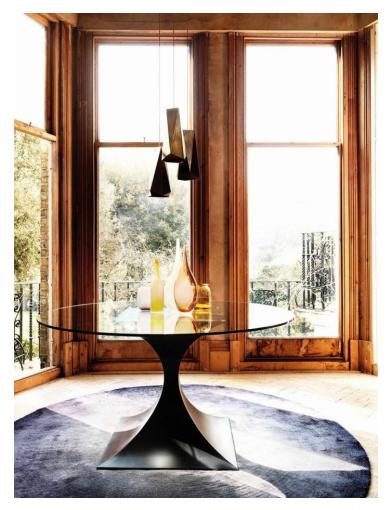

## CAPRICORN ROUND DINING TABLE

### MADE BY BY TOM FAULKNER

Capricorn is our signature piece. It is a strong sculptural design with bold curves – a timeless classical silhouette. It is available in a selection of our standard and specialist finishes and looks stunning in hand-polished stainless steel. Because of its simplicity Capricorn can be paired with many of our dining chairs, and can be custom made to size. Tops can either be glass, marble or wood. There is an oval, round and rectangular version of the dining table

#### **Dimensions**

D120cm D47" (seats 4-6) D150cm D59" (seats 8)

### **Material Options**

Materials: Base: Steel or Hand Polished Steel, Top: Glass,

Marble, or Wood

Finishes: Standard & Specialist