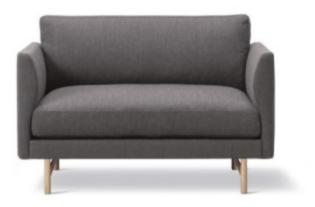

## **CALMO LOUNGE CHAIR 95**

## MADE BY BY FREDERICIA

The Calmo Lounge Chair 95 features clean lines and discrete curves. Signature details include the gentle, graceful curve of the inside of the arm rests. Look closer and you'll see a subtle, discrete seam that swerves from the inside to the outside of the arm rest ending at the back of the sofa. The continuous arm stitching that flows like a stream from the curvy inside of the arm, making its way to the outside and finally turning around and ending at the back of the sofa. Details intuitively designed to virtually disappear.

## **Dimensions**

41.34" W x 35.43" D x 29.72" H | Seat: 16.14" H (105 x 90 x 75.5 | 41 cm)