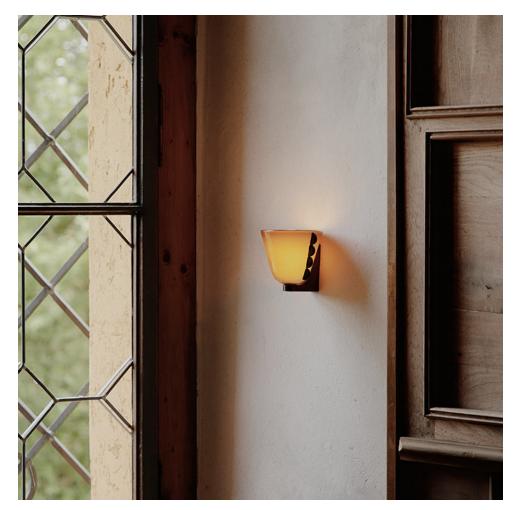

## CALLA SCONCE MADE BY BY IN COMMON WITH

A hand-blown sconce whose sleek form shares the spotlight with playful decorative trim. Calla's shades are made using a modern variation on a centuries-old practice, which involves applying handmade glass details—in this case, rounded fins whose colors deepen when illuminated—to blown glass surfaces.

Fitted with hand-finished brass details and a bell-shaped diffuser that matches the shape of its shade.