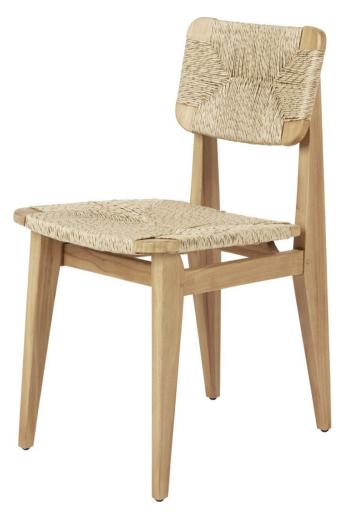

# C-CHAIR DINING CHAIR - OUTDOOR

## **MADE BY BY GUBI**

The C-Chair optimized for the outdoors in both ergonomics and materiality. Proportions have been fine-tuned to maximize comfort and frames have been carefully crafted with traditional joinery using plantation teak. The seats and backrests are tightly woven from an outdoor all-weather fiber made of an extruded polyethylene and twisted to resemble natural hyacinth woven furniture.

### **Dimensions**

WIDTH 41cm / 16.1 in DEPTH 53cm / 20.9 in HEIGHT 81 cm / 31.9 in SEAT WIDTH 41 cm / 16.1 in SEAT DEPTH 42 cm / 16.5 in SEAT HEIGHT 48 cm / 18.9 in BACKREST HEIGHT 39 cm / 15.4 in