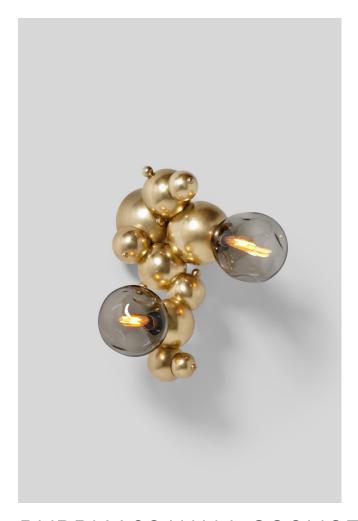

# **BUBBLY 02 WALL SCONCE**

## MADE BY BY ROSIE LI STUDIO

Inspired by soap bubbles and botryoidal hematite, Bubbly is an on-going exploration of the forces of attraction and cluster patterns in nature. Brass sphere modules of graduating sizes join into wiggling forms, both linear and globular, punctuated by fluid hand-blown glass diffusers.

#### **Dimensions**

12" L × 14" W × 17" H

### **Material Options**

Polished Nickel, Oil Rubbed Bronze, Satin Brass, Polished Brass Ask about glass options

#### Lamping

120V / 240V Accepts (2) E12 / E14 bulbs 6W; 3W LED bulbs provided, 2500K color temp 540 lumens delivered Dimmable, Trailing Edge Lutron