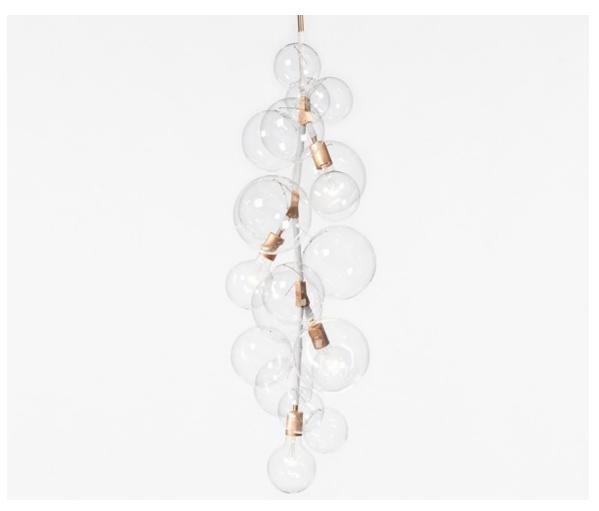

## MADE BY BY PELLE

Ethereal and iconic, the Bubble Chandelier is a modern re-interpretation of the crystal chandelier. Its luminous constellation of delicate glass globes adds beauty and depth to any interior environment. The Bubble Chandelier is available in a series of twelve distinctive variations. Each chandelier is handcrafted to order in PELLE's Manhattan-based studio. The light's decorative coiling, available in natural cotton and leather cord, is meticulously done by a practiced hand.

The Tall Bubble Chandelier is an elongated, linear light composition featuring four bulbs set within a tall cascade of glass globes. It is ideal in a stairwell, atrium, or loft space and can be used in place of a floor lamp.

| Dimensions                                                             | Material Options                                                                                                                                                                                                                                                                                                                                                                                                                                                                                   | Lamping                                                          |
|------------------------------------------------------------------------|----------------------------------------------------------------------------------------------------------------------------------------------------------------------------------------------------------------------------------------------------------------------------------------------------------------------------------------------------------------------------------------------------------------------------------------------------------------------------------------------------|------------------------------------------------------------------|
| 15" Dia x 47" H                                                        | The blown glass globes are available in<br>clear, gilded, or colored glass. Metal<br>finish options include polished nickel or<br>satin brass. The decorative coiling is<br>available in cotton, white leather, natural<br>leather, henna leather, dark brown<br>leather, black leather, gray leather, and<br>iris blue leather.<br>Mounting: Ceiling Pendant with fixed<br>pipe suspension that can be cut to<br>measure on site. Fixture ships with 3ft<br>pipe in the matching metal finish and | Socket: E26 (Incandescent) / GU24<br>(LED). Bulbs: 4 x G40 Clear |
|                                                                        | 6in canopy unless otherwise specified.                                                                                                                                                                                                                                                                                                                                                                                                                                                             |                                                                  |
| Hollace congetspiaelogettes, #Weilable, uponto, ON, MSR 1K1 - VIEW MAP |                                                                                                                                                                                                                                                                                                                                                                                                                                                                                                    |                                                                  |