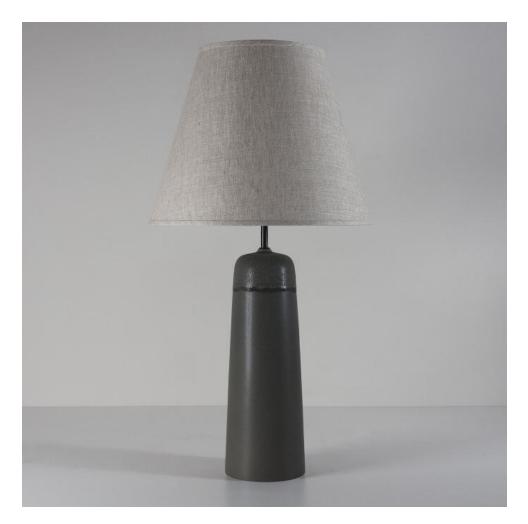

# **BRYCE TABLE LAMP**

### **MADE BY BY STONE & SAWYER**

Handcrafted stoneware table lamp with a choice of glazed and metal finishes.

## **Material Options**

Handcrafted stoneware lamp body available in Fossil Gray, Pigeon, White Quartz, Charcoal, and Obsidian. The Bryce table lamp is available with hand finished blackened brass or satin brass hardware. Lampshades are 100% natural linen in cream or natural.