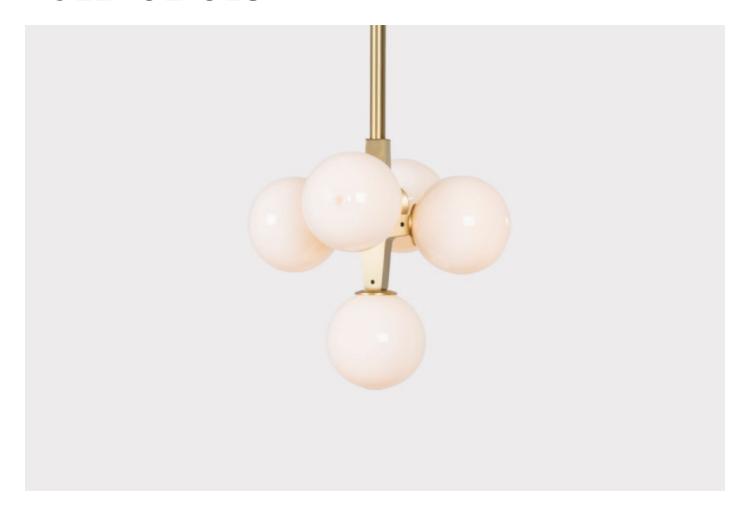

## MADE BY BY LINDSEY ADELMAN

Inspired by natural phenomena, Branching explores the visual tension that results from mixing hand-blown glass with machine-made metal parts.

Photography: Lauren Coleman for Lindsey Adelman

#### H 8in/20 cm W 8in/20cm D 8in/20cm

## **Material Options**

Finishes: Brushed Brass, Oil-Rubbed Bronze, Vintage Brass, Satin Nickel Glass Options: Clear, white or grey Suspension: Includes 36" or 72" stem that can be cut on-site. Longer lengths

available upon request. Canopy: Ø 5" x H .25" Shades: 3" Glass Globe