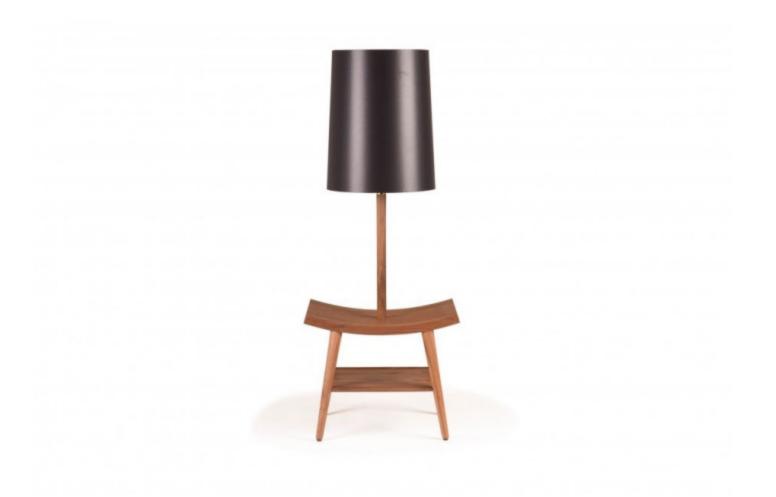

## MADE BY BY DE LA ESPADA

Booklamp both illuminates and stores your nighttime reading materials in one utilitarian form.

#### **Dimensions**

W22 1/4 × D15 3/4 × H54 1/3 "

### **Material Options**

Available in American black walnut, American white oak, or European Ash in a range of finishes; or painted HDF in a choice of our full range of colours with a satin matte or gloss finish. Click on 'Materials' in the left hand menu for further information. Lamp shade available in black, white, or grey. Lampshade measures w.40cm x h.50cm (w.15 3/4" x h.19 7/10"). Power cable with non-dimmable switch.