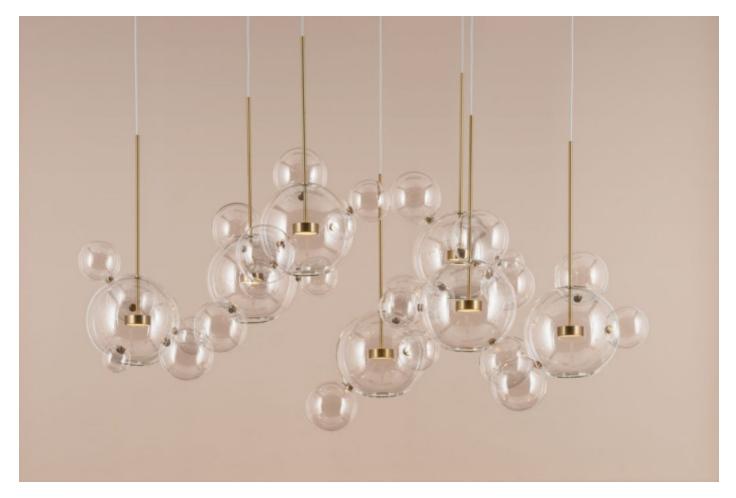

## BOLLE TRANSPARENT ZIGZAG CHANDELIER

### MADE BY BY GIOPATO & COOMBES

The lightness of the soap bubbles has become a metaphor for the immateriality of light. Bolle is a collection of lamps in transparent glass, where the illuminating brass bulb is suspending between the spheres, giving light to not only the space but also the curved surfaces, multiplying reflections to amplify the magical effect. Together with selected artisans, Giopato&Coombes look for the best manufacturetechnicque for every single project. The Bolle lamps are hand blown by local Venetian artisans using the "a lume" technique.

#### Dimensions

Click on links below for more info: 24:W61" x D23.5" x H43.5" 34:W67" x D27.5" x H45.5" Bolle Transparent 24 Bubbles Chandelier Zig Zag Bolle Transparent 34 Bubbles Chandelier Zig Zag