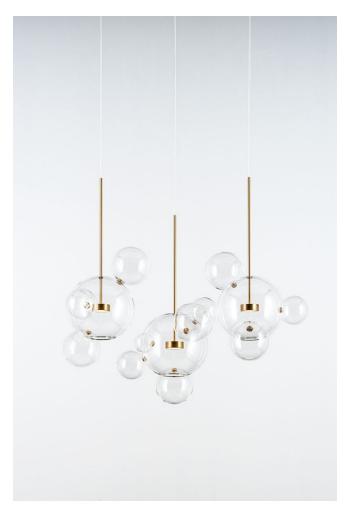

## BOLLE TRANSPARENT LINEAR CHANDELIER

### MADE BY BY GIOPATO & COOMBES

The lightness of the soap bubbles has become a metaphor for the immateriality of light. Bolle is a collection of lamps in transparent glass, where the illuminating brass bulb is suspending between the spheres, giving light to not only the space but also the curved surfaces, multiplying reflections to amplify the magical effect. Together with selected artisans, Giopato&Coombes look for the best manufacturetechnicque for every single project. The Bolle lamps are hand blown by local Venetian artisans using the "a lume" technique.

#### Dimensions

W40" x D18.5" x H38" Click on link for more info: Bolle 14 BubblesTransparent Linear Chandelier