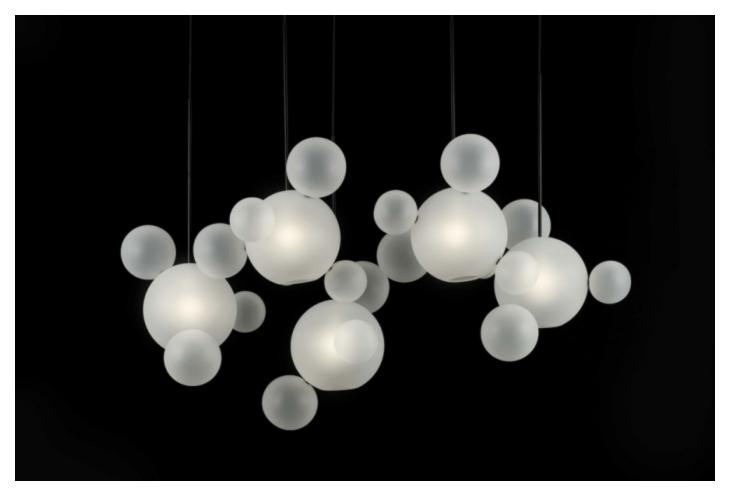

### MADE BY BY GIOPATO & COOMBES

The Bolle Frosted inverts the perception of the Bolle project. Whereas Bolle play with the emptiness, Bolle Frosted work with the positive volume of the spheres, creating satellites that seem to grow and move together through the space. The Bolle Frosted lamps are hand blown by local Venetian artisans using the "a lume" technique.