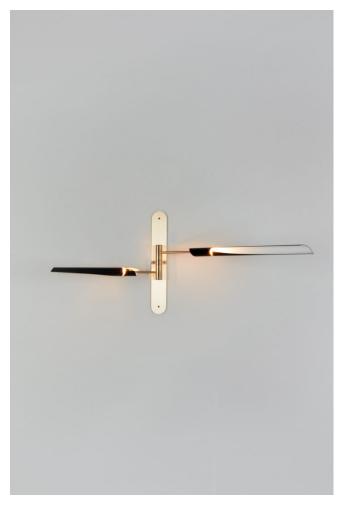

### MADE BY BY ROLL & HILL

Boden is a sculptural fixture emanating from irregular balance points. Designed to be versatile in application, the components feel equally refined as a single piece, or installed as repeating architectural elements, or groups. The Boden shades contain a dimmable LED source and rotate to cast light directionally. The design is intricate, refined, and elegantly efficient. Click here for more information.

#### Dimensions

L 36.0in / 91.4cm x W 3.0in / 7.6cm x H Gloss Black/Brushed Brass 20.0in / 51.0cm