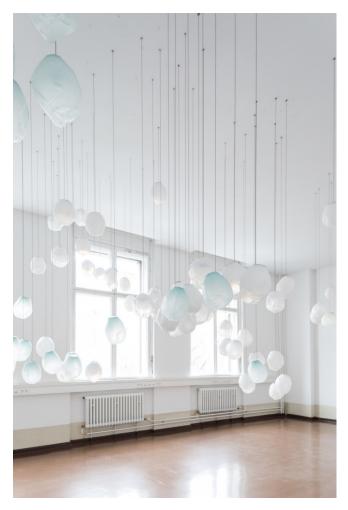

## **MADE BY BY BOCCI**

73V is an expansion of the technique used to create Bocci's popular 73 Series. The new pendant features a novel oblong shape and gradient colour range. 73V results from blowing molten glass into a folded, heat-resistant ceramic fabric. The resulting shape has a formal and textural expression intuitively associated with fabric, which becomes permanent as it cools. A light source is positioned at the top of each pendant, accentuating the volumetric perception of the piece as well as the gradation of colour.