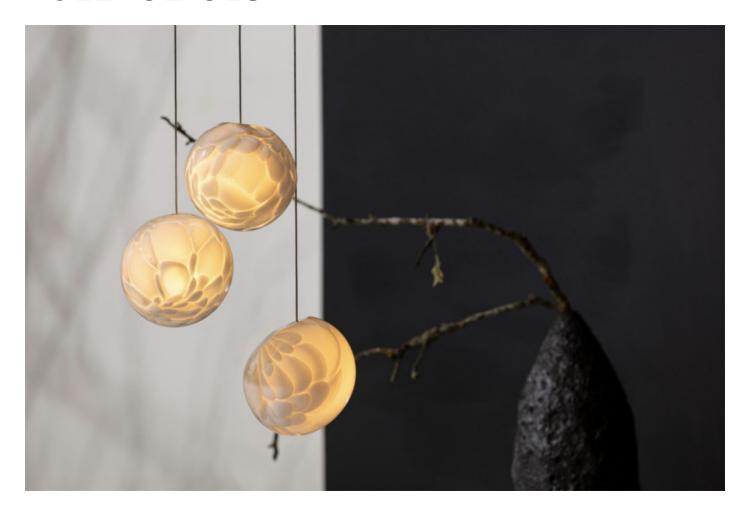

#### **MADE BY BY BOCCI**

Each 118 contains dozens of tiny feather-like forms in opal glass. When lit from within, these interior intricacies come into even sharper detail.

### **Material Options**

Shades are blown glass.