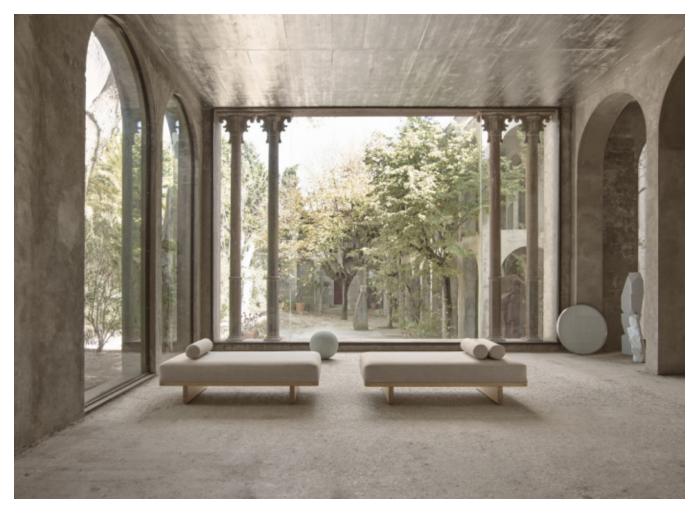

### **MADE BY BY CARL HANSEN & SON**

In his quest for timeless design that would meet the needs of modern life, yet be flexible enough to adapt to future changes, Børge Mogensen created the BM0865 Daybed. A timeless iteration of a classic daybed, the functional, durable furniture design was and remains simple enough to be understood by everyone and is elegant enough to be placed anywhere.

#### **Dimensions**

55"L x 27.5"W x 14.5"H

### **Material Options**

Create a wide selection of daybed, sofa and sectional configurations.Oak Oil Finish.

Choose from a variety of upholstery options.

\*Optional back and round cushions. Saddle leather straps also available.