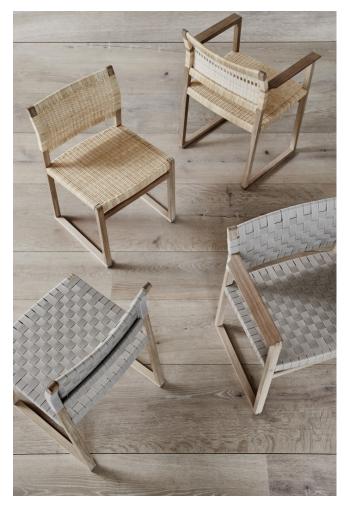

### MADE BY BY FREDERICIA

Available with cane wicker or linen strapping, coupled with a solid wood frame. In a slender design involving only what's crucial to the construction. By carefully calibrating the angle of the back rest, it's a simple yet striking dining chair that's comfortable before, during and after dinner

### Dimensions

Armless: Width: 48 cm / 18.9 inch Depth: 48 cm / 18.9 inch Height: 76.5 cm / 30.1 inch Seat Height: 46 cm / 18.1 inch Arm Width: 48 cm / 18.9 inch Depth: 48 cm / 18.9 inch Height: 76.5 cm / 30.1 inch Seat Height: 45.5 cm / 17.9 inch Armrest Height: 66 cm / 26 inch

#### **Material Options**

Natural Cane Wicker or Linen Straps. Oak frame in a selection of finishes.