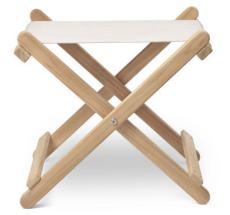

## BM 5768 DECK CHAIR FOOTSTOOL

## MADE BY BY CARL HANSEN & SON

The BM5768 Footstool was designed in the late 1960s by Danish furniture designer Børge Mogensen as part of the Deck Chair Series of beautifully crafted outdoor furniture in solid, untreated, FSC<sup>™</sup>-certified teak. Perfectly proportioned to match the height of the series' deck chair, the suspended seat of the foldable BM5768 Footstool is upholstered in weatherproof Sunbrella fabric, chosen for its natural look and easy cleaning. Can ideally be parted with BM1069 tray in solid Teak to create an inviting outdoor table.