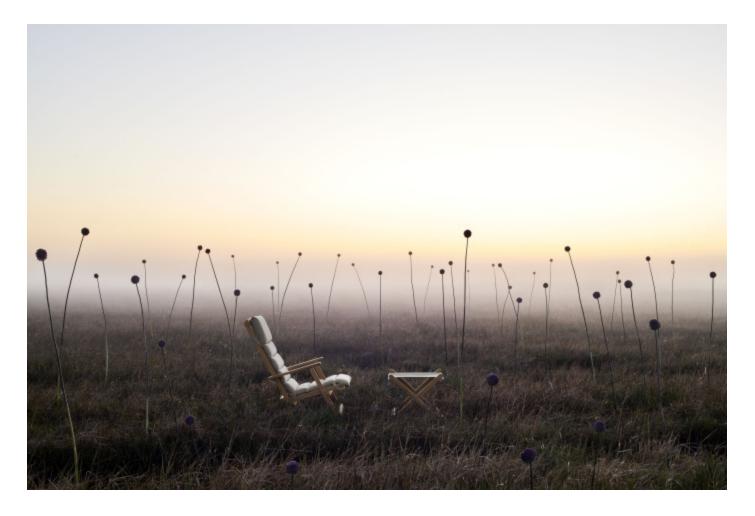

# BM 5568 OUTDOOR LOUNGE CHAIR

## **MADE BY BY CARL HANSEN & SON**

CARL HANSEN BM5568 Deck Series Lounge Chair - Originally developed in the 1960s for his private balcony, Børge Mogensen's Deck Chair is reintroduced for 2020 and beyond. With its folding function and angled frame, the BM5568 Deck Chair profiles an inviting, honest and laid-back expression in untreated, FSC™-certified teak.

### **Dimensions**

Height 89.1 cm/35.1"

Width 60.5 cm/23.8"

Depth 93.4 cm/36.8"

Seat depth 53.3 cm/21"

Seat Height 36.8 cm/14.5"