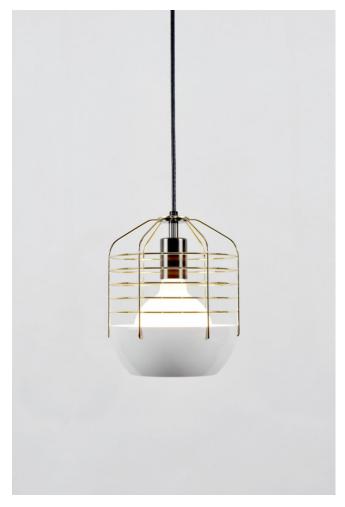

# HOLLACE CLUNY

## BLUFF CITY 8"

### MADE BY BY ROLL & HILL

Bluff City merges a traditional pendant shade and a wire cage into an industrially inspired but refined pendant. A variety of finish combinations gives the light a vaguely postmodern feel that echoes the Memphis movement. However, the Tennessee town, known as Bluff City, was the inspiration for the series.

#### Dimensions

Dia 8in/20 cm x H 10in/25cm

#### **Material Options**

White/Black, Mint/Red, White/Brass, Blue/Nickel