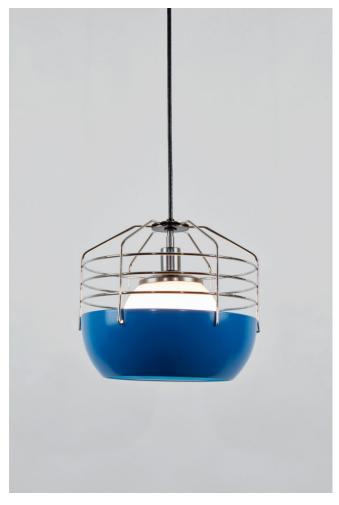

# **BLUFF CITY 14**"

## MADE BY BY ROLL & HILL

Bluff City merges a traditional pendant shade and a wire cage into an industrially inspired but refined pendant. A variety of finish combinations gives the light a vaguely postmodern feel that echoes the Memphis movement. However, the Tennessee town, known as Bluff City, was the inspiration for the series

### **Material Options**

White/Black, Mint/Red, White/Brass, Blue/Nickel, White/Coppre