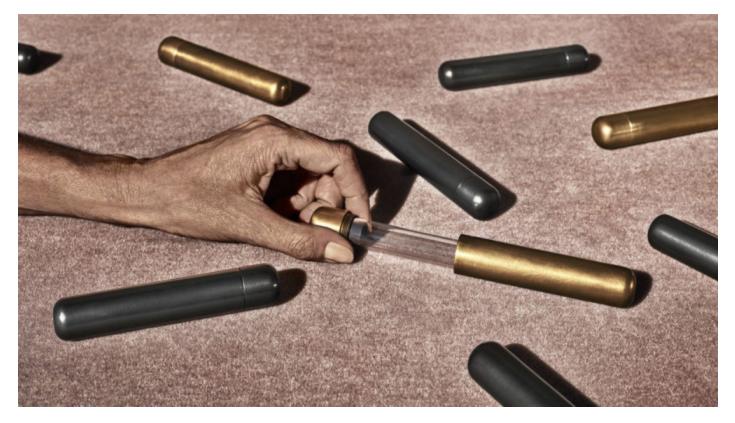

## BLOCK CAPSULE

## MADE BY BY APPARATUS STUDIO

The Block collection is a series of objects comprised of brass forms that plummet into cast crystal volumes. molten Swedish barium crystal is poured into textured graphite molds, giving the cooled blocks the appearance of ice. The crystal acts as a plinth, both supporting and obscuring the heavy brass to create a sense of harmonious displacement. the hollow capsules are chambers for undivulged use, suitable for sacred or forbidden objects. The series examines the relationship between the stable and the unstable, the unbreakable and the fragile, reflecting on what it is to conceal, to enclose, and to support.