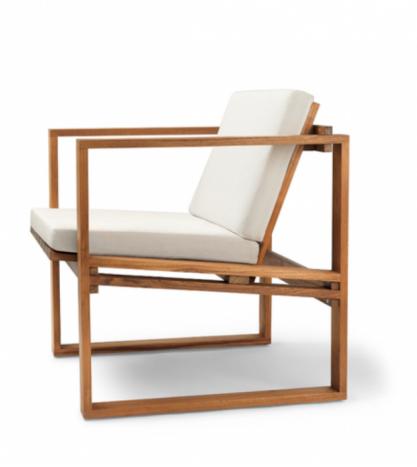

## **BK11 LOUNGE CHAIR**

## **MADE BY BY CARL HANSEN & SON**

While the BK11 Lounge Chair was made for the outdoors, its beautiful teak finish means it would feel right at home in your living room, as well. For Bodil Kjær, designing has always involved a dialogue with architecture, and her work has always been created for humans. She has worked to create harmony between design and architecture - an ambition that, in 1959, resulted in an elegant outdoor furniture series characterized by such high functional and aesthetic qualities, that it was also suitable for indoor use. The furniture has a clear identity, an evident simplicity, and is based on high-quality materials and superior craftsmanship.

## **Dimensions**

W27.8 x D28.5" x H29.3" 15.7" seat height 25.6" arm height

## **Material Options**

Legs, seat, and back in solid, untreated teak wood Available with optional cushion