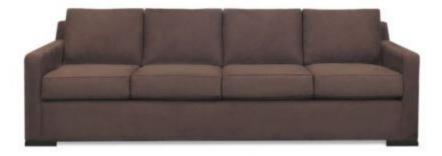

## MADE BY BY PEREZ

Kiln dried full hard wood frame - high density foam upholstery - interwoven rubber webbing seating – back cushions in feather and down, seat cushions in high density foam with Dacron wrap.

Upholstered or slipcovered - feather or synthetic cushions - legs ash colour: natural or dark brown, natural dark walnut with oil finish is extra – available with a hide-a-bed & sectional configuration - large selection of fabrics, faux leathers and leathers, many colors available.

## Dimensions

Arm Chair:  $31" W \times 35" D \times 25" H$ Love Seat:  $53" W \times 35" D \times 25" H$ Apartment:  $75" W \times 35" D \times 25" H$ Sofa:  $97" W \times 35" D \times 25" H$ Long Chair:  $28" W \times 54" D \times 25" H$ Ottoman:  $22" W \times 22" D$